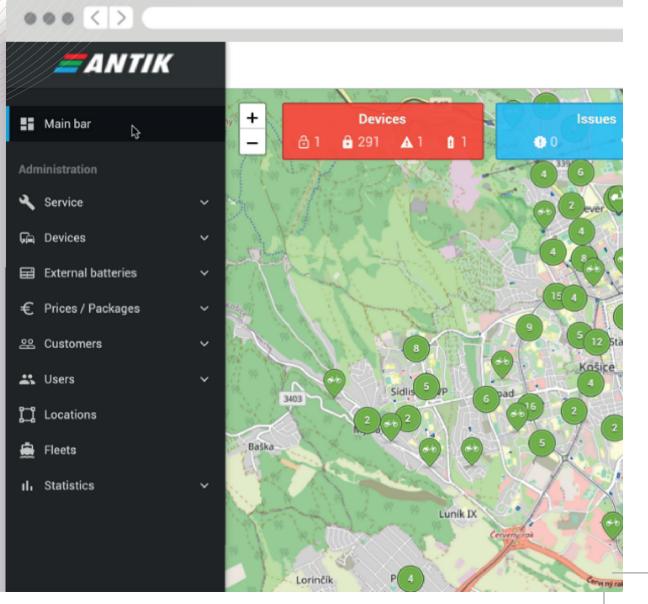

## BACK-END MANAGING SOFTWARE & API

Cloud application, device monitoring, fleet tracking & remote control, maintenance management, operational data statistics, secure connection, pricing & tariffs, manage notifications, analytics & reporting etc.

- ✓ Admin panel dashboard
- ✓ Manage your fleet
- ✓ Track your fleet
- ✓ Manage users
- Manage promotions
- ✓ Manate Notifications
- ✓ Manage Pricing & tarrifs
- ✓ Analytics & reporting