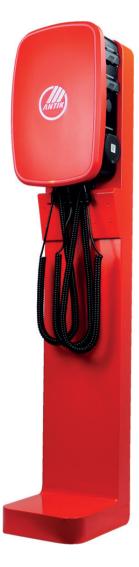

## NANO-E 230V POWER SOCKET

#### YOUR BRAND / YOUR COLORS

NANO-E is a universal, remotely-controlled SMART charging power socket, best suited for micro-mobility charging (e-bikes, e-scooters ect...) and other electric devices below the power consumption of 2000W.

← Charging station type

230 V / 16 A (EVSE mode 1)

★ Charging connector

1x CEE 7 / 4 16A

★ Maximum power output
3.6 kW

**★** Electricity requirements **1x 16 A**

**EANTIK** 

— Horizontal or vertical installation.