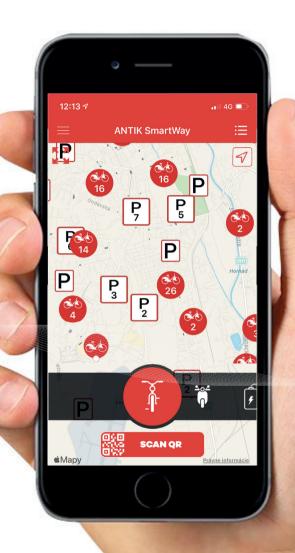

### **CUSTOM SHARING APP**

**CUSTOM-DESIGNED APP: IT'S NOT JUST A RIDE, IT'S A FEELING.** 

The overall appearance of the APP, as well as the main features, are customized to best reflect the brand of your business. Amaze your customers with a wide range of innovative features and an elegant, intuitive user interface.

#### **FEATURES:**

- ✓ QR scan function
- ✓ secure on-line payments
- ✓ map of vehicles and charging stations
- user profile settings
- ✓ subscription charges

- ✓ ride history & payment history