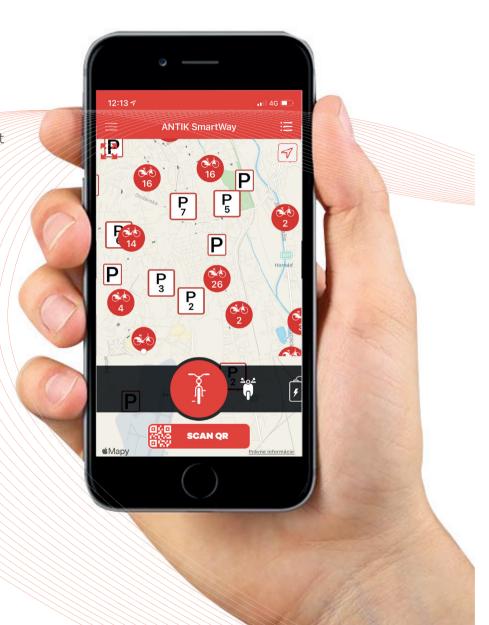

### **CUSTOM SHARING APP**

**CUSTOM-DESIGNED APP: IT'S NOT JUST A RIDE, IT'S A FEELING.** 

The overall appearance of the APP, as well as the main features, are customized to best reflect the brand of your business. Amaze your customers with a wide range of innovative features and an elegant, intuitive user interface.

#### **FEATURES:**

- ✓ QR scan function
- ✓ secure on-line payments
- ✓ map of vehicles and charging stations
- user profile settings
- ✓ subscription charges

- ✓ ride history & payment history