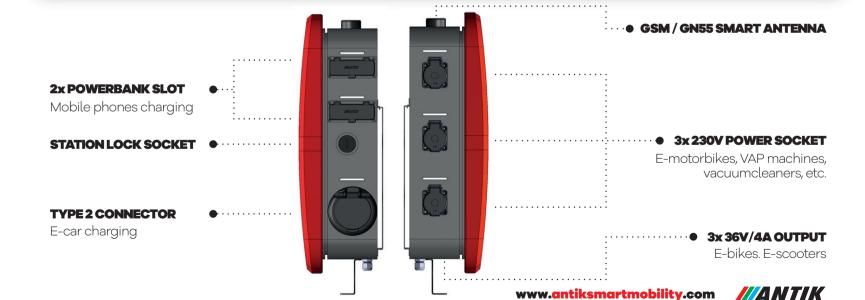

## ECHIRON-X MULTI-CHARGER

#### YOUR BRAND / YOUR COLORS

The revolutionary ECHIRON-X is a universal multi-charger capable of charging 9 devices simultaneously. The charging station has 4 different plugs – a 22kW AC adapter used for electric cars (which enables either 1-phase, or 3-phase charging at up to 22kW), three 230V AC ports used to charge e-mopeds or e-motorcycles, and three 36V / 4A outputs used to power small e-vehicles, such as e-bicycles and e-scooters. ECHIRON-X Charging station features a built-in electrometer used to accurately measure the total net charge (used for utility purposes).