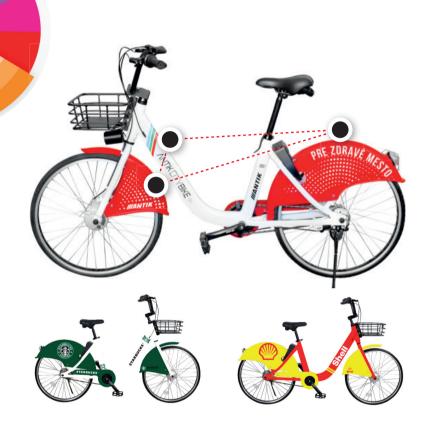

# YOUR BRAND YOUR COLORS YOUR VISIBILITY

Custom ANTIK City Bikes are designed for a small, medium or large scale bike sharing schemes where reliability and low-maintenance characteristics are essential. We design, develop and build the type of mobility sharing you're looking for, from private city bike sharing schemes for businesses and corporations, to public city bike sharing for major city systems. Request a quote for a personalized ready-to-go, super-stylish and maintenance-free fleet that your customers will fall in love with, today.

#### **CUSTOMIZABLE ELEMENTS OF THE BIKE**

- CHOOSE YOUR BASE COLOR
- YOUR BRANDS' LOGOS
- SMART 4G LOCK (COLOR ONLY)
- ✓ CUSTOM ARTWORK & DESIGN (FRONT FENDER, REAR FENDER)