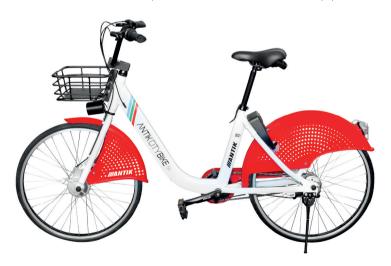

# YOUR BRAND YOUR COLORS YOUR VISIBILITY

Custom ANTIK City Bikes are designed for a small, medium or large scale bike sharing schemes where reliability and low-maintenance characteristics are essential. We design, develop and build the type of mobility sharing you're looking for, from private city bike sharing schemes for businesses and corporations, to public city bike sharing for major city systems. Request a quote for a personalized ready-to-go, super-stylish and maintenance-free fleet that your customers will fall in love with, today.

#### **CUSTOMIZABLE ELEMENTS OF THE BIKE**

- CHOOSE YOUR BASE COLOR
- YOUR BRANDS' LOGOS
- SMART 4G LOCK (COLOR ONLY)
- ✓ CUSTOM ARTWORK & DESIGN (FRONT FENDER, REAR FENDER)