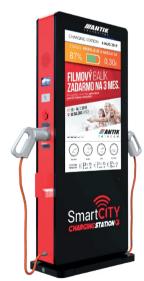

## ECHIRON-SIGNAGE FOR E-CARS

YOUR BRAND / YOUR COLORS

The ECHIRON-SIGNAGE features a high-quality 55-inch color display, and a 2×7 kW IEC Type 2 connector used to charge electric vehicles (allowing two vehicles to be charged simultaneously).

Charging station type

EVSE Mode 3 (AC charging up to 22kW)

✓ User interface

High-brightness 55" LCD display Maximum power output

7kW/11kW/22kW

Flectricity requirements

3x 32 A / 3x 63 A