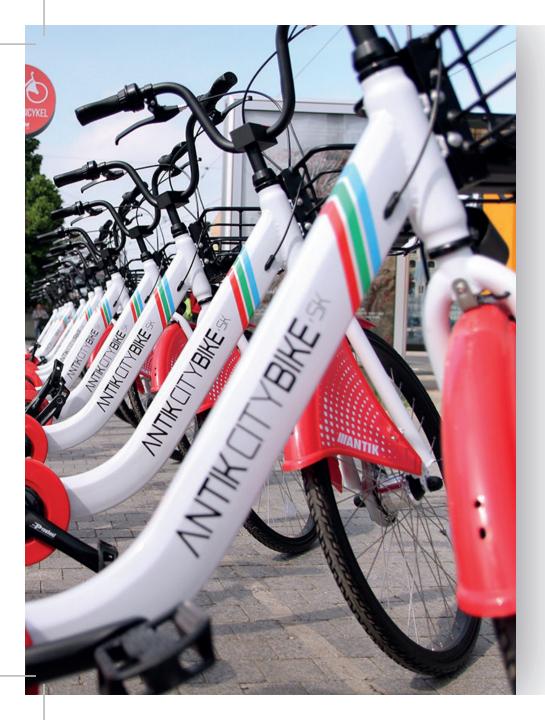

# YOUR BRAND YOUR COLORS YOUR VISIBILITY

Custom ANTIK City Bikes are designed for a small, medium or large scale bike sharing schemes where reliability and low-maintenance characteristics are essential. We design, develop and build the type of mobility sharing you're looking for, from private city bike sharing schemes for businesses and corporations, to public city bike sharing for major city systems. Request a quote for a personalized ready-to-go, super-stylish and maintenance-free fleet that your customers will fall in love with, today.

#### **CUSTOMIZABLE ELEMENTS OF THE BIKE**

- CHOOSE YOUR BASE COLOR
- YOUR BRANDS' LOGOS
- SMART 4G LOCK (COLOR ONLY)
- ✓ CUSTOM ARTWORK & DESIGN (FRONT FENDER, REAR FENDER)